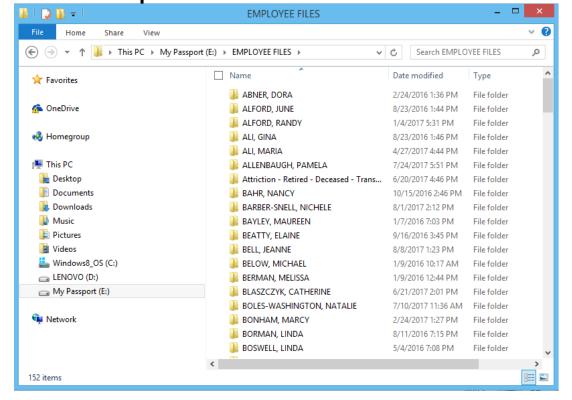

### Easy Look Up

 In the event that you may have forgotten the date and/or the employee with this system you can easily search by similar name or

description.