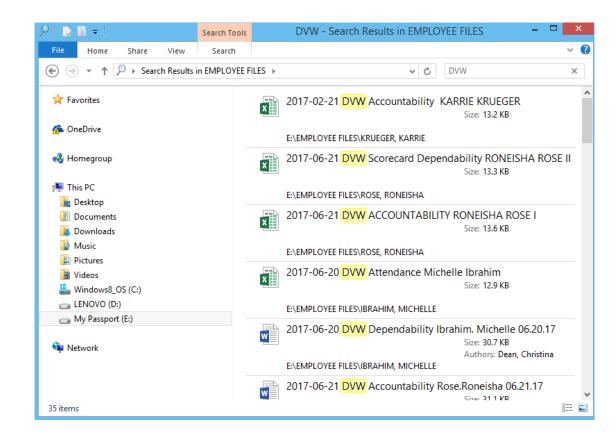

### Easy Look Up

 In the event that you may have forgotten the date and/or the employee with this system you can easily search by similar name or

description.