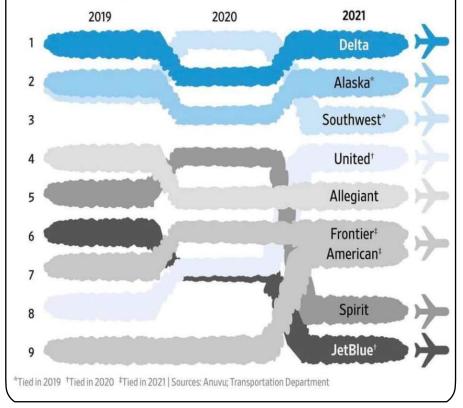

## The Best and Worst U.S. Airlines of 2021

The overall performances of the largest U.S. airlines on the WSJ scorecard, from 2019 to 2021

Over the last two years, JetBlue management has failed our company. Our operational performance is now **DEAD LAST.** Why?